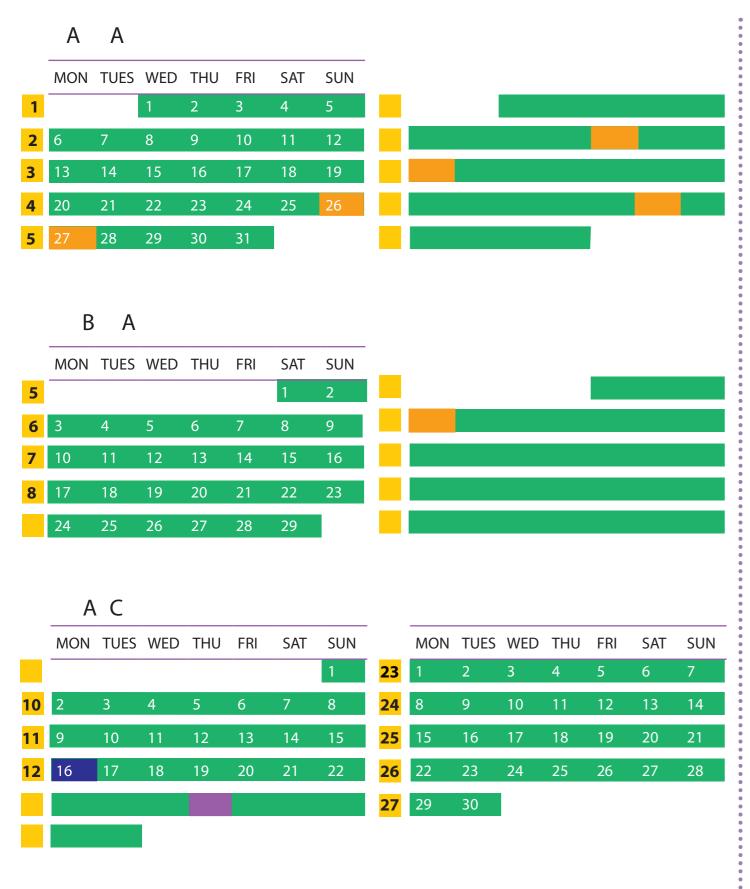

## **ACADEMIC CALENDAR**

Α **J**ANUARY WED 1 Research Period 1 starts **SUN 26** Australia Day MON 27 Public holiday - Australia Day March Payment Due Date MON 16 THU 26 Census Date **A**PRIL Public holiday - Good Friday FRI 10 Public holiday - Easter Monday MON 13 **SAT 25** Public holiday - Anzac Day May MON4 Public holiday - Labour Day JUNE Research Period 1 ends **TUE 30** 