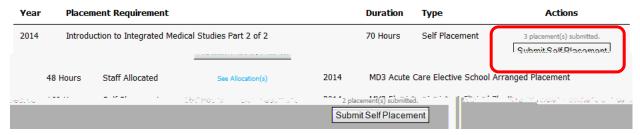

### STEP 1 Submit Self Placement

#### Placement requirements

#### STEP 2

STEP 3 Submit Save Draft

NOTE: To allow the submission to be fully considered please ensure you complete all details. If the submission is incomplete you may be required to re-submit or your application may not be approved.