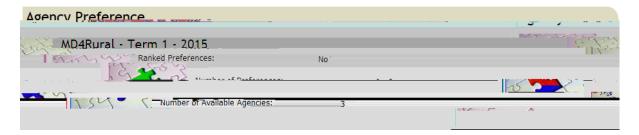

# **Submit Agency Preferences**

STEP 1

### **Submit Agency Preferences**

#### STEP 2