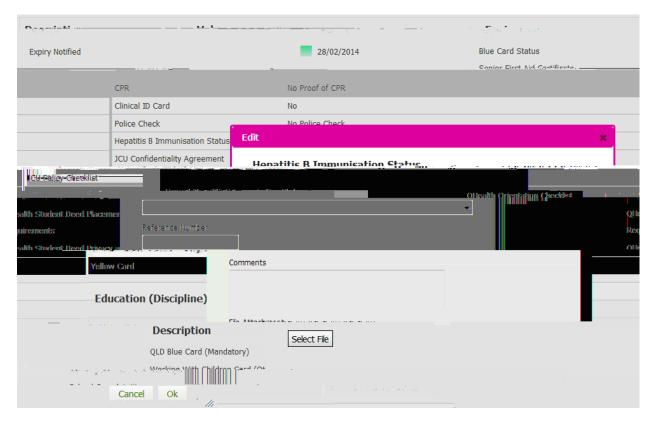

# **My Details**

# Home

Widgets -



## **Details List**

STEP 1

STEP 2

STEP 3 Edit

STEP 4

•

•

•

•



STEP 5 O



# **Placement List**

## Placement List

## Detail

•

•

Detail



# **Submit Agency Preferences**

STEP 1

### **Submit Agency Preferences**

#### STEP 2



### STEP 3 Select Agency



**Available Agencies** 

STEP 4 Select





**Selected Agencies** 



## **Self-Selectable Placement**

### **Select Preferred Placement**

STEP 1 Select Preferred Placement

STEP 2 Detail



STEP 3

STEP 4 Nominate



STEP 5 Ok



### **Self-Placement**

#### **Submit Self Placement**

### STEP 1 Submit Self Placement

#### Placement requirements



#### STEP 2



STEP 3 Submit Save Draft

NOTE: To allow the submission to be fully considered please ensure you complete all details. If the submission is incomplete you may be required to re-submit or your application may not be approved.