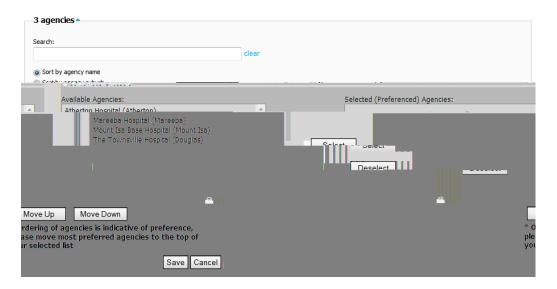

### STEP 3 Select Agency

**Available Agencies** 

STEP 4 Select

**Selected Agencies** 