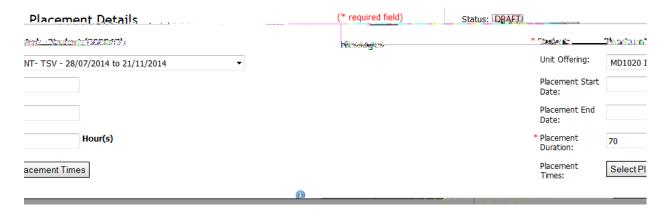

#### STEP 2

STEP 3 Submit Save Draft

NOTE: To allow the submission to be fully considered please ensure you complete all details. If the submission is incomplete you may be required to re-submit or your application may not be approved.