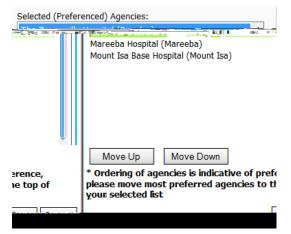

### STEP 3 Select Agency

**Available Agencies** 

STEP 4 Select

**Selected Agencies** 